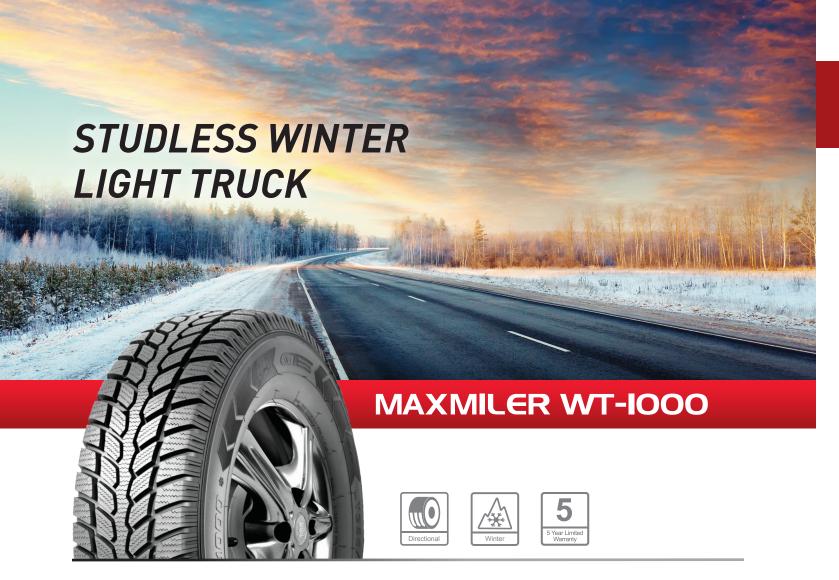

Maxmiler WT-1000 is a studless winter tire designed exclusively for light trucks, vans, SUVs and commercial applications. It features a durable carcass and an advanced tread compound for dependable performance in ice and snow.

## **MAXMILER WT-1000**

STUDLESS WINTER LIGHT TRUCK

| Tire Size   | LI / SR<br>(s/d) | LR / PR | Item<br>Number | Measuring<br>Rim | ' Width I |           | Load<br>d) | Max.<br>Pressure |     | Tread<br>Depth   |      | Overall<br>Diameter |     | Section<br>Width |     | Wei  | ight | Side<br>Wall |               |
|-------------|------------------|---------|----------------|------------------|-----------|-----------|------------|------------------|-----|------------------|------|---------------------|-----|------------------|-----|------|------|--------------|---------------|
|             |                  |         |                | inch             | inch      | lbs       | kg         | psi              | kpa | 32 <sup>nd</sup> | mm   | inch                | mm  | inch             | mm  | lbs  | kg   |              |               |
| LT235/85R16 | 120/116Q         | E / 10  | 100A361        | 6.5              | 6.0 - 7.0 | 3040/2780 | 1380/1260  | 80               | 550 | 17               | 13.6 | 31.7                | 806 | 9.3              | 235 | 51.0 | 23.1 | BSW          | 6932877113610 |